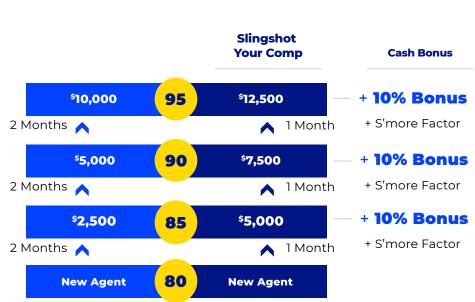

# Slingshot with S'more

- Slingshot with S'more promotion begins September 1st, 2022.
- Slingshot with S'more promotion is based on Net Placed Premium.
- Personal production and agency volume count for contract bumps.
- Must produce 3 out of 4 weeks in a month (or 4 out of 5).
  Can't skip levels.
- 10% bonus on personal production with bonusable carriers + the S'more factor: Someone slingshots to 85 needs \$5k - if total agency = \$10k the slingshot factor is 2 and so on. Bonus = 10% bonus x Slingshot Factor
- Can't qualify for both Slingshot and Producer Bonus. Bonus caps at \$10k.

# **Slingshot Bonus**