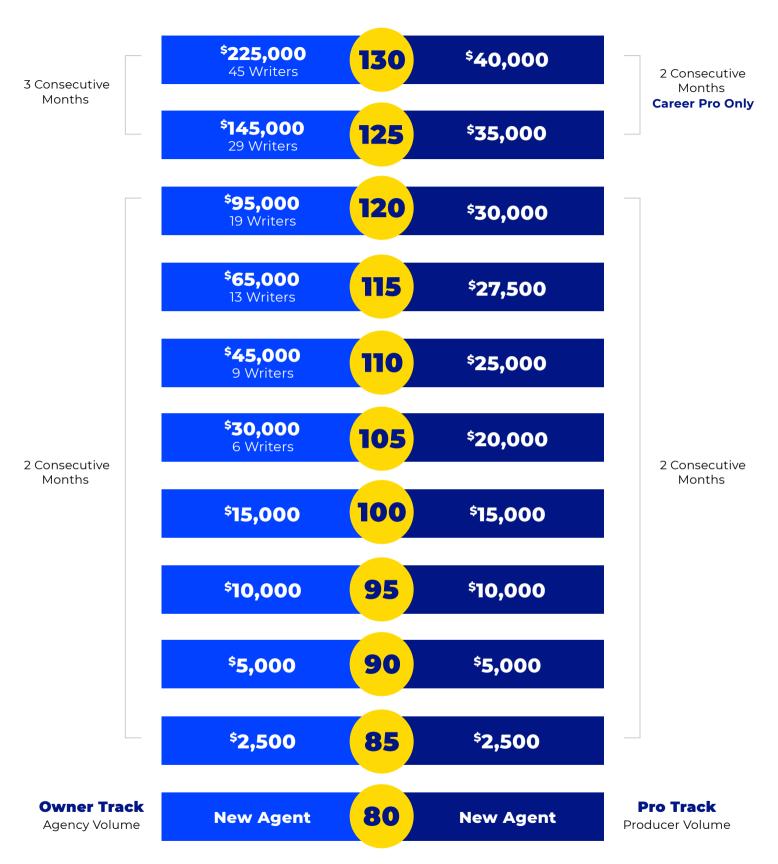

## **Promotion Guidelines**

Production requirements are based on Net Placed Premium. For the Pro Track, Net Placed Premium is based on personal production only. For Owner track, both agency and personal production count towards a promotion. Symmetry agents can qualify for contract promotions based on the Owner or Producer qualifications. Net Placed Premium must be met each qualifying month. A \$150 or higher Paid Premium Per Lead is required for each qualifying month. Maximum credit per sale is \$7,500. No more than 50% of the required premium for a promotion can come from a single leg of downline business. The Unique Writer minimum is required for at least the final qualifying month. A 60%, 90-day, rolling net placed average is required for any promotions. Any debt to SFG or your direct upline must be cleared before a promotion will be applied. Commission raises can only be earned five percentage points at a time. Skipping levels is not permitted. Agents promoting to 125 using the Pro Track qualifying premium are required to forfeit their downline upon promotion.

Symmetry contract levels represent core carriers and products. Some products will be less. Check Symmetry Comp Grid or Carrier for details.